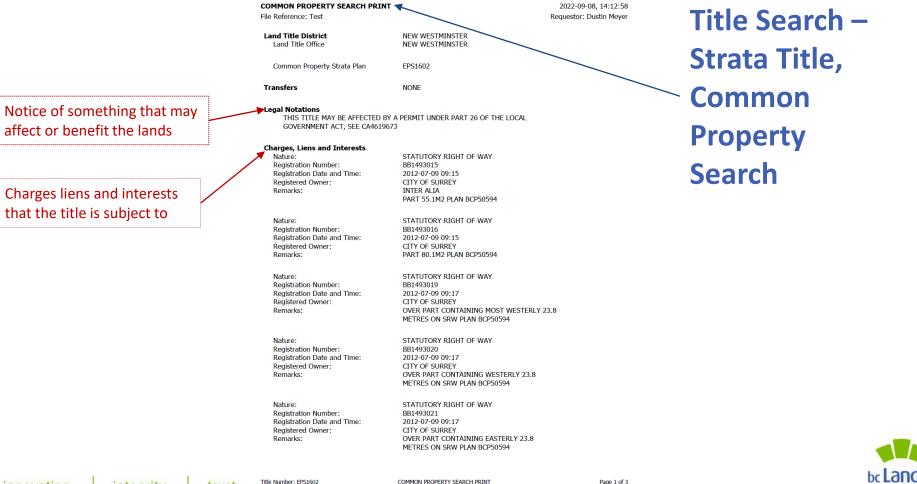

# **Title Search for Strata Title**

- Includes common property search

innovation.

trust.

integrity.

COMMON PROPERTY SEARCH PRINT

Page 1 of 3

Title & Survey

# Strata Lot Title Search vs. Common Property Record

- Common property record is created when the strata plan is registered
- Most information on strata lot title and common property is the same but there are differences. Examples:
  - No owner information
  - Mortgages are not carried to common property
  - Part in plan charges from the parent lot may only affect common property and/or some or all strata lots in the strata plan