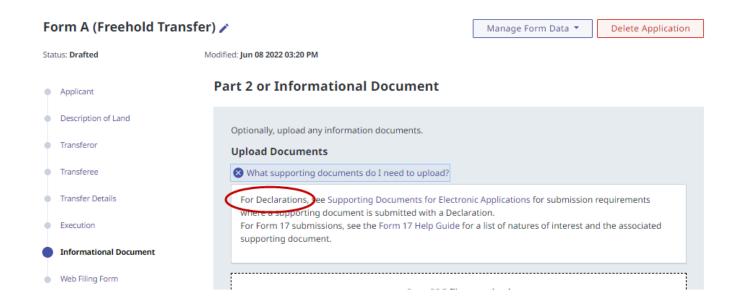

#### **Declarations vs Corrective Declarations**

- What's the difference between a declaration and a corrective declaration?
  - Declaration is a legal term first; its also the name of land title form
  - Imperative to be clear which referring to when using the word 'declaration'
- Examples:
  - Create a new Form A but need to add Form F; Form F is a declaration
  - Corrective declaration uses a 'declaration' form to remedy an error and/or add new information in an application

#### **Declarations**

- Declaration Form used to attach supporting documents to Form A, B and C
- Declaration Form also contains a drop-down with preformatted statements
  - Select standardized language  $\rightarrow$  automation = faster processing times

#### Declaration

| The application may require additional documents or evidence to verify the requirements of regis met. | tration are                                                                             |
|-------------------------------------------------------------------------------------------------------|-----------------------------------------------------------------------------------------|
| Is this a corrective declaration?<br>Yes No                                                           |                                                                                         |
| Upload Documents                                                                                      |                                                                                         |
| Drag PDF files to upload                                                                              |                                                                                         |
| or                                                                                                    |                                                                                         |
| Choose PDF Files                                                                                      | Enter declaration statement                                                             |
| L                                                                                                     | Select statement type                                                                   |
|                                                                                                       | Enter your own declaration statement                                                    |
|                                                                                                       | Enter your own declaration statement                                                    |
|                                                                                                       | Form F Statement                                                                        |
|                                                                                                       | Election and Authorization                                                              |
|                                                                                                       | Land Tax Deferment Act Declaration                                                      |
|                                                                                                       | Wills, Estate and Succession Act Consent (Distribution of the estate within 210 days)   |
|                                                                                                       | Wills, Estate and Succession Act Consent (Transfer or Property Specifically Bequeathed) |
|                                                                                                       | Wills, Estate and Succession Act Consent (Transfer within 210 days)                     |